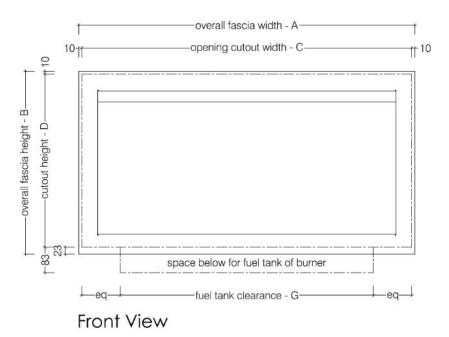

<sup>\*</sup> Cut out opening width and height is the opening size of the cut out in the wall surface onto which the Fireplace fascia is ultimately placed against. All other construction materials that are positioned behind the face of the wall must have a minimum 25mm clearance to the surface of insulation wrapped around the exterior Firebox body.