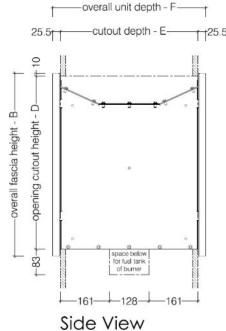

<sup>\*</sup> Cut out opening width and height is the opening size of the cut out in the wall surface onto which the Fireplace fascia is ultimately placed against. All other construction materials that are positioned behind the face of the wall must have a minimum 25mm clearance to the surface of insulation wrapped around the exterior Firebox body.