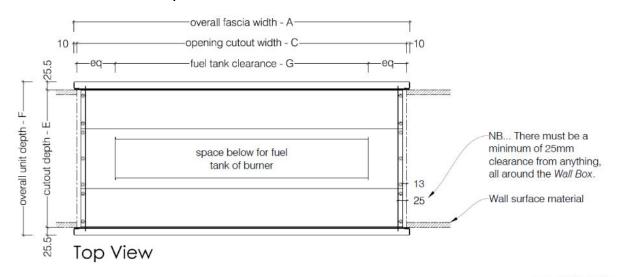

<sup>\*</sup> Cut out opening width and height is the opening size of the cut out in the wall surface onto which the Fireplace fascia is ultimately placed against. All other construction materials that are positioned behind the face of the wall must have a minimum 25mm clearance to the surface of insulation wrapped around the exterior Firebox body.