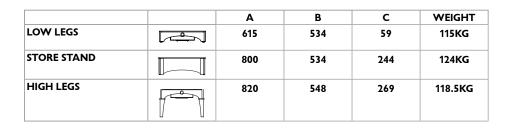

#### **FLUE OUTLET**

Top or Rear 150mm (6") dia

MAX LOG LENGTH

## 380 mm (15")