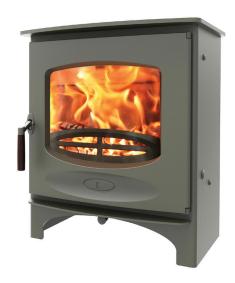

# **C-SEVEN**

The C-Seven, like the C-Five, is built with a wide picture window and landscape proportions to take a longer log length; 380mm (15"). The stove has a rated output of 7.6kW and is fire brick lined. This stove meets the Clean Air Act requirements for smoke control exemption; allowing wood to be burnt in smoke control areas.