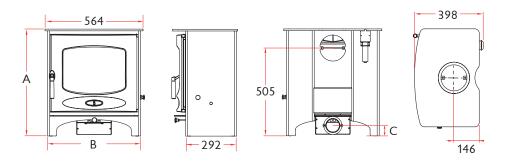

#### **FLUE OUTLET**

Top or Rear 150mm (6") dia

MAX LOG LENGTH

## 380 mm (15")