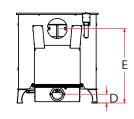

**FLUE OUTLE** 

Top or Rear 150mm (6") dia

MAX LOG LENGTH

480mm (19")

MIN DISTANCE TO COMBUSTIBLES

Side: 480mm Rear: 500mm With heatshield - Side: 480mm Rear: 170mm

|             |    |   | Α   | В   | С   | D   | E   | WEIGHT |
|-------------|----|---|-----|-----|-----|-----|-----|--------|
| LOW LEGS    |    | Ŋ | 675 | 602 | 366 | 66  | 560 | 133KG  |
| HIGH LEGS   |    |   | 760 | 621 | 330 | 151 | 645 | 134KG  |
| STORE STAND | [: |   | 795 | 584 | 299 | 186 | 680 | 140KG  |