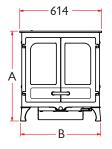

**FLUE OUTLE** 

Top or Rear 150mm (6") dia

MAX LOG LENGTH

480mm (19")

MIN DISTANCE TO COMBUSTIBLES

Side: 480mm Rear: 500mm With heatshield - Side: 480mm Rear: 170mm

|             |    |   | Α   | В   | С   | D   | E   | WEIGHT |
|-------------|----|---|-----|-----|-----|-----|-----|--------|
| LOW LEGS    |    | Ŋ | 675 | 602 | 366 | 66  | 560 | 133KG  |
| HIGH LEGS   |    |   | 760 | 621 | 330 | 151 | 645 | 134KG  |
| STORE STAND | [: |   | 795 | 584 | 299 | 186 | 680 | 140KG  |