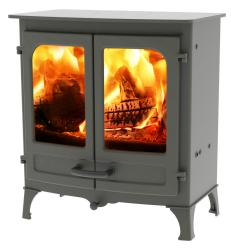

## THE ALL NEW ISLAND II

The All New Island II is one of our latest additions to the Island range. This redesign of our classic twin door stove has a larger picture window and incorporates our Blu burning technology. This stove burns with an efficiency of over 82% with extremely low smoke particle level of 14mg/m3 (the Ecodesign limit is 40mg/m3). The All New ISLAND II not only meets Defra exemption limits (allowing wood to be burnt cleanly in smoke control areas) but is a vast improvement on the new 2022 Ecodesign standards – a stove for the future.