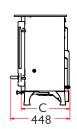

**FLUE OUTLE** 

Top or Rear 150mm (6") dia

MAX LOG LENGTH

480mm (19")

MIN DISTANCE TO COMBUSTIBLES

Side: 480mm Rear: 500mm With heatshield - Side: 480mm Rear: 170mm

|             |    |   | Α   | В   | С   | D   | E   | WEIGHT |
|-------------|----|---|-----|-----|-----|-----|-----|--------|
| LOW LEGS    |    | Ŋ | 675 | 602 | 366 | 66  | 560 | 133KG  |
| HIGH LEGS   |    |   | 760 | 621 | 330 | 151 | 645 | 134KG  |
| STORE STAND | [: |   | 795 | 584 | 299 | 186 | 680 | 140KG  |